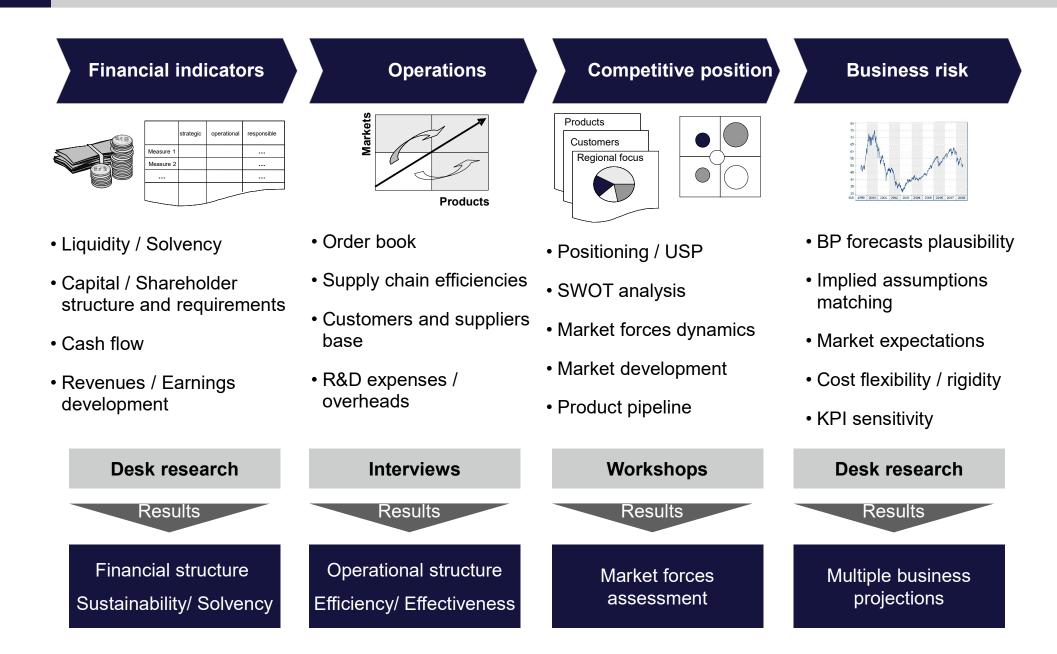

### **Performance assessment to comprise of four topics**

### Structured and focused approach for a rapid diagnosis