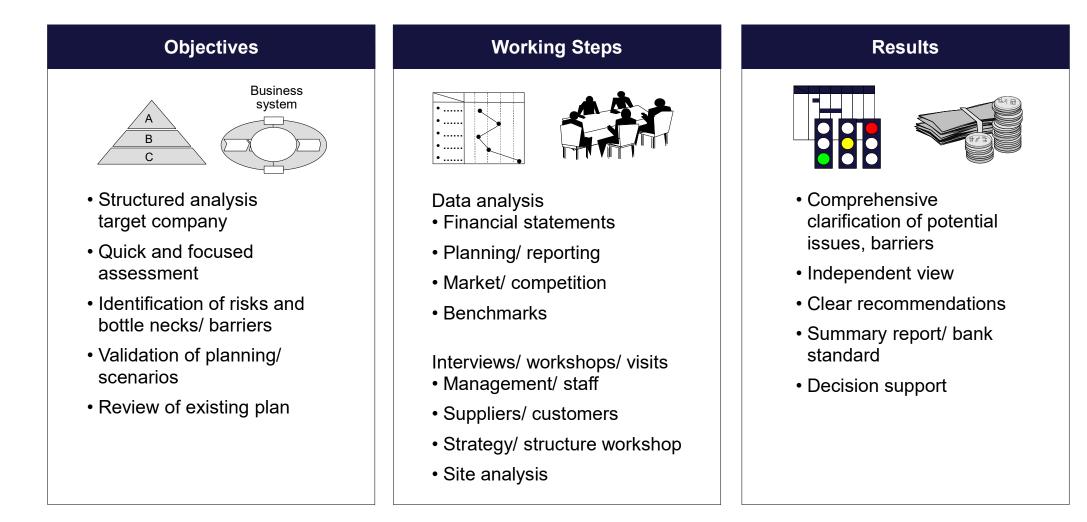

### **Rapid Assessment of Durability and Risk**

# Solution: Rapid Durability and Risk Analysis - straight to the point

Rapid and reliable judgment on business status