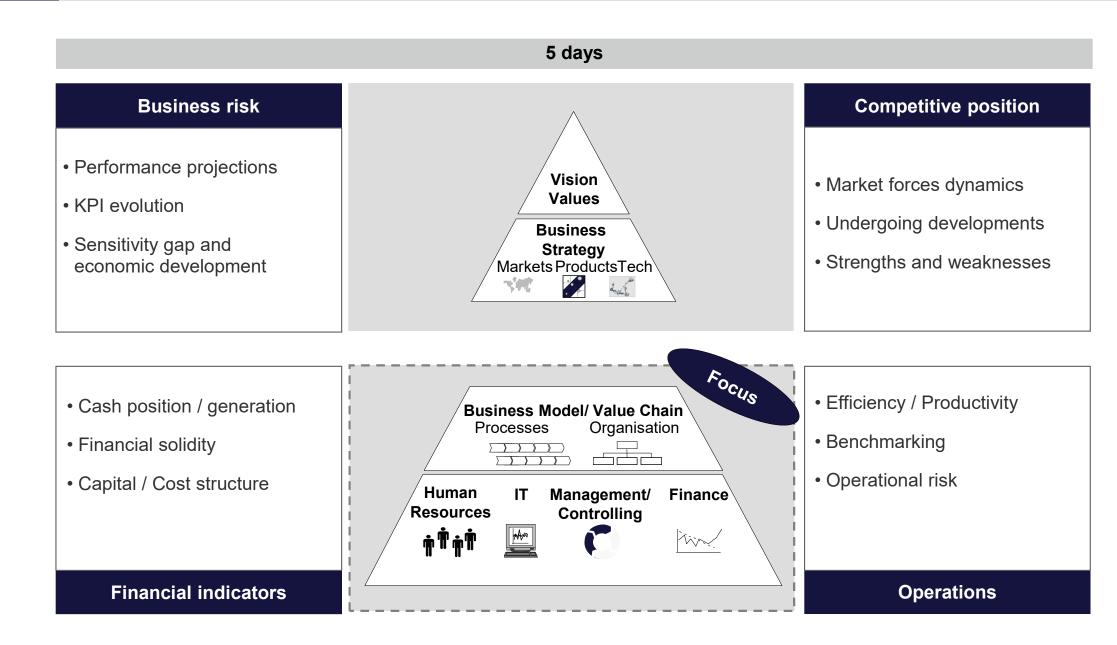

### **Performance assessment to comprise of four topics**

### Structured and focused approach for a rapid diagnosis